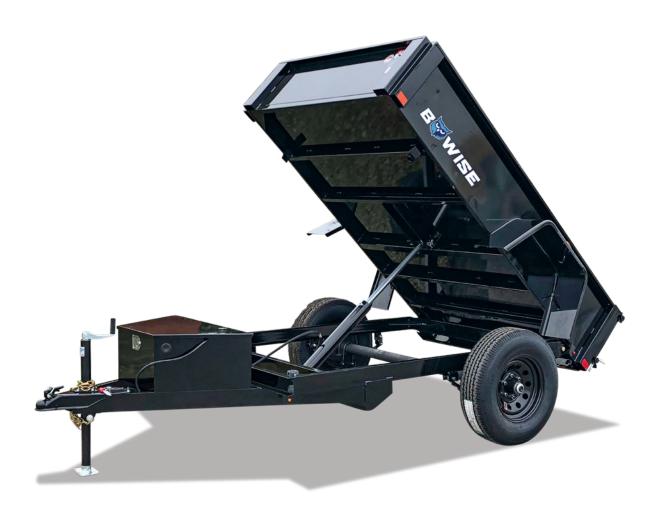

### **5K Light Duty Single Axle Low Profile Dump**

GVWR **5,000#** 

LENGTH **8', 10'** 

PAYLOAD CAPACITY

CARGO CAPACITY

3,580 - 3,785#

1.9 CU YDS

DECK/BED WIDTH

60"

45°

DUMP ANGLE

HYDRAULICS TYPE

Single Acting Hydraulic Pump

COUPLER TYPE

2" A Frame Coupler

# 5K Light Duty Single Axle Low Profile Dump

#### STANDARD FEATURES

LENGTH 8', 10'

DECK WIDTH 60"

FRAME 4" Channel Frame

CROSSMEMBER 3" Channel

DUMP SIDE HT. 15" - 14 GA

FLOORING 12 GA One-Piece Steel

FENDERS Smooth Steel

DUMP GATE One-Piece Tailgate

RAMPS N/A

JACKS **2K Top Wind Jack** 

LIFT TYPE Single Ram Hydraulic Lift

AXLES **6,000 lb. Premium Axles** 

SUSPENSION 6-Leaf II

TIRES ST225/75R15 8 ply Radial