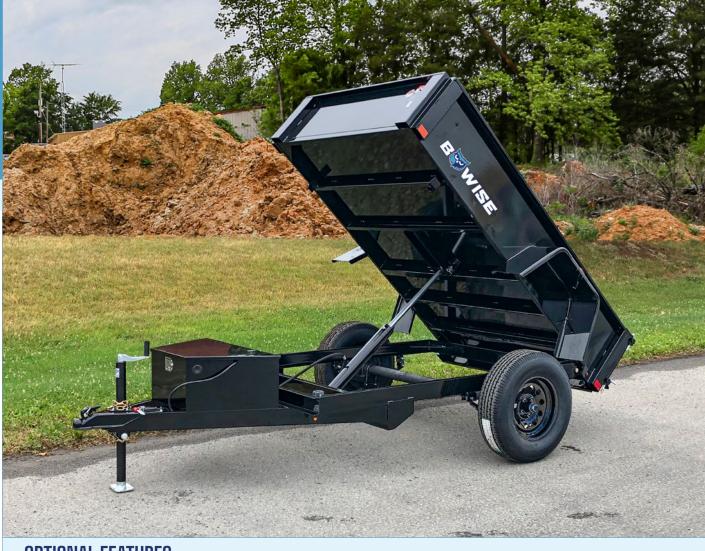

#### **OPTIONAL FEATURES**

- 24" Side Extension Kit - 5A 110V Battery Charger - Board Gusset Kit - Landscape Gate w/ D Rings - Spare Tire -Spare Tire Mount - Tarp Kit - Wireless Remote